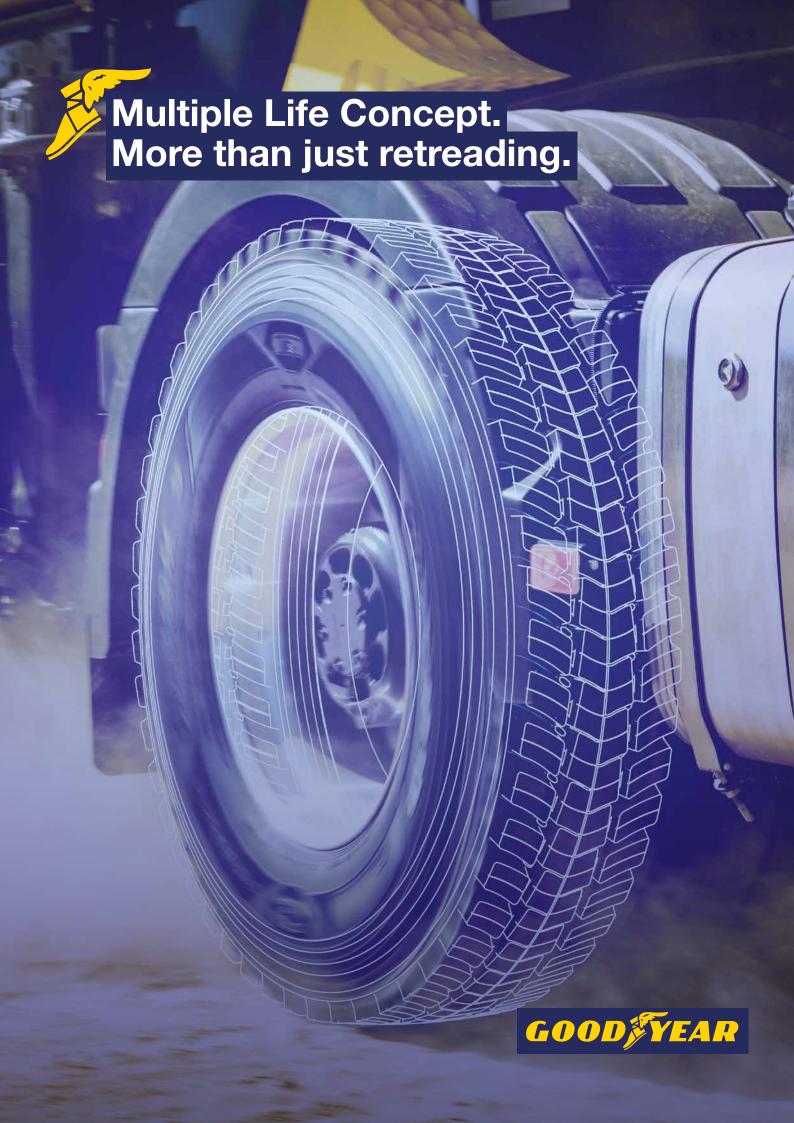

#### **Introducing Multiple Life Concept**

Tyres are at the heart of your business, so you need them to work harder, last longer and save you money. Multiple Life Concept does just that, by using a combination of regrooving and retreading to extend the life of your tyres and maximise performance. This results in lower running costs, less impact on the environment and a significant reduction in your fleet's Total Cost of Ownership.

#### What is Multiple Life Concept?

- More Than Just Retreading

  Extend your tyre life
- Utilises both regrooving and retreading
- Maximises return on tyre investment

- ▼ Tailored tyre management programme
- Significant savings, through a reduced cost per kilometre
- 2 Almost Like New
  No compromise on performance
- Casings are optimised for retreading
- Innovative in-house manufacturing process
- Same compounds, tread patterns and techniques as our new tyres
- Similar benefits to a new tyre equivalent
- Reduced operational costs