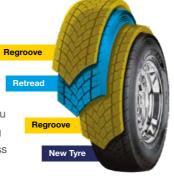

#### What is Multiple Life Concept?

- More Than Just Retreading

  Extend your tyre life
- Utilises both regrooving and retreading
- Maximises return on tyre investment

- ▼ Tailored tyre management programme
- Significant savings, through a reduced cost per kilometre
- 2 Almost Like New
  No compromise on performance
- Casings are optimised for retreading
- Innovative in-house manufacturing process
- Same compounds, tread patterns and techniques as our new tyres
- Similar benefits to a new tyre equivalent
- Reduced operational costs

### Reduces Total Cost Of Ownership Better for business

Extended tyre life

Up to 10% lower tyre costs

Up to 25% more mileage