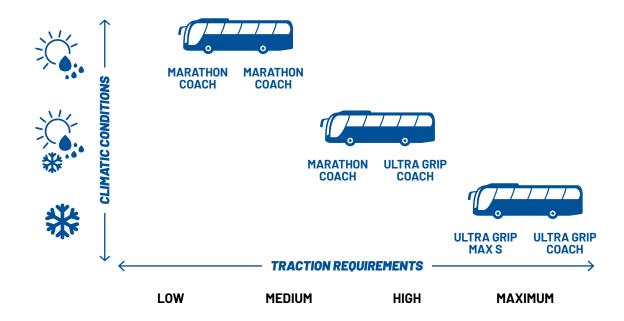

# **TYRE COMBINATIONS FOR ALL SEASONS AND DESTINATIONS**

Using MARATHON or ULTRA GRIP COACH tyres on different axles or in combination with the Goodyear ULTRA GRIP MAX S tyres enables coach fleets to cope with all conditions and climates.

All Goodyear COACH tyres are 3PMSF-marked.