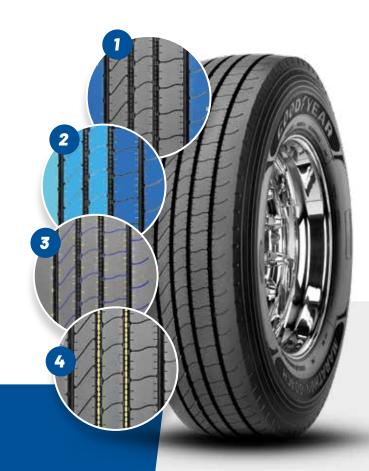

# **MARATHON COACH**

**MILE AFTER MILE OF CUSTOMER COMFORT** 

An all-position coach tyre, predominantly for inter-regional and long-distance routes, offering excellent mileage. Designed to provide high-mileage value and fuel economy to coach service operators and a low-noise, comfortable ride to passengers. Also provides excellent grip and reduced rolling resistance.

### 1. SOLID SHOULDER RIBS

Resistance to high lateral forces caused by a high centre of gravity and intensive cornering.

### 2. ASYMMETRIC DESIGN

Dedicated pattern for coach applications with strong outside shoulder ribs for high resistance to irregular wear.

#### **3. HIGH DENSITY OF EDGE SIPES**

Additional biting edges providing high traction and braking performance throughout the life of the tyre.

#### 4. STONE PENETRATION PROTECTORS

For better stone penetration resistance and improved self-cleaning.