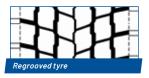

#### **REGROOVING RECOMMENDATIONS**

Goodyear COACH tyres are both retreadable and regroovable and have been developed for optimised sustainability, allowing fleets to make the best use of their tyre assets and substantially reduce their cost per mile and environmental footprint.

#### **MARATHON COACH**

Max. regrooving depth 3mm, regrooving width 6-8mm.

#### **ULTRA GRIP MAX S**

Max. regrooving depth 3mm, regrooving width 6-8mm.

#### **ULTRA GRIP COACH**

Max. regrooving depth 3mm, regrooving width 6-10mm.

| TYRE<br>DESIGN<br>NAME | SIZE          | LOAD /<br>SPEED<br>INDEX 1 | LOAD /<br>SPEED<br>INDEX 2 | FUEL<br>EFFICIENCY | WET<br>GRIP | EMIS | ISE<br>SIONS<br>S / dB) | SNOW<br>GRIP<br>3PMSF | M+S |
|------------------------|---------------|----------------------------|----------------------------|--------------------|-------------|------|-------------------------|-----------------------|-----|
| MARATHON COACH HL      | 295/80 R 22.5 | 154/149 M                  |                            | С                  | В           | А    | 71                      | ~                     | ~   |
| ULTRA GRIP MAX S HL    | 295/80 R 22.5 | 154/149 L                  |                            | D                  | В           | В    | 72                      | ~                     | ~   |
| ULTRA GRIP COACH HL    | 295/80 R 22.5 | 154/149 M                  |                            | D                  | С           | Α    | 72                      | ~                     | ~   |
| MARATHON COACH         | 315/80 R 22.5 | 156/150 L                  | 154/150 M                  | В                  | В           | Α    | 71                      | ~                     | ~   |
| ULTRA GRIP MAX S       | 315/80 R 22.5 | 156/150 L                  | 154/150 M                  | С                  | В           | В    | 72                      | ~                     | ~   |
| ULTRA GRIP COACH       | 315/80 R 22.5 | 156/150 L                  | 154/150 M                  | D                  | С           | Α    | 73                      | ~                     | ~   |