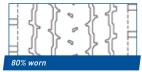

#### **REGROOVING RECOMMENDATIONS**

Goodyear COACH tyres are both retreadable and regroovable and have been developed for optimised sustainability, allowing fleets to make the best use of their tyre assets and substantially reduce their cost per mile and environmental footprint.

#### **MARATHON COACH**

Max. regrooving depth 3mm, regrooving width 6-8mm.

#### **ULTRA GRIP MAX S**

Max. regrooving depth 3mm, regrooving width 6-8mm.

#### **ULTRA GRIP COACH**

Max. regrooving depth 3mm, regrooving width 6-10mm.

| TYRE<br>DESIGN<br>NAME | SIZE          | LOAD /<br>SPEED<br>INDEX 1 | LOAD /<br>SPEED<br>INDEX 2 | FUEL<br>EFFICIENCY | WET<br>GRIP | EMIS | ISE<br>SIONS<br>S / dB) | SNOW<br>GRIP<br>3PMSF | M+S |
|------------------------|---------------|----------------------------|----------------------------|--------------------|-------------|------|-------------------------|-----------------------|-----|
| MARATHON COACH HL      | 295/80 R 22.5 | 154/149 M                  |                            | С                  | В           | А    | 71                      | ~                     | ~   |
| ULTRA GRIP MAX S HL    | 295/80 R 22.5 | 154/149 L                  |                            | D                  | В           | В    | 72                      | ~                     | ~   |
| ULTRA GRIP COACH HL    | 295/80 R 22.5 | 154/149 M                  |                            | D                  | С           | Α    | 72                      | ~                     | ~   |
| MARATHON COACH         | 315/80 R 22.5 | 156/150 L                  | 154/150 M                  | В                  | В           | Α    | 71                      | ~                     | ~   |
| ULTRA GRIP MAX S       | 315/80 R 22.5 | 156/150 L                  | 154/150 M                  | С                  | В           | В    | 72                      | ~                     | ~   |
| ULTRA GRIP COACH       | 315/80 R 22.5 | 156/150 L                  | 154/150 M                  | D                  | С           | Α    | 73                      | ~                     | ~   |