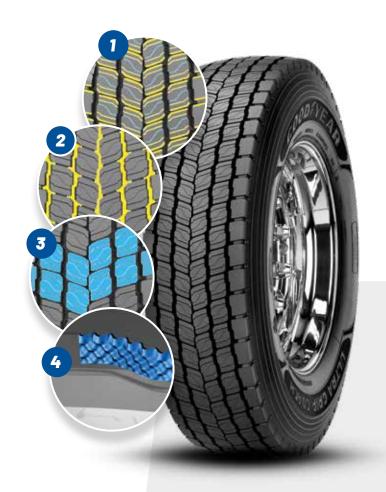

# **MARATHON COACH**

**MILE AFTER MILE OF CUSTOMER COMFORT** 

An all-position coach tyre, predominantly for inter-regional and long-distance routes, offering excellent mileage. Designed to provide high-mileage value and fuel economy to coach service operators and a low-noise, comfortable ride to passengers. Also provides excellent grip and reduced rolling resistance.

### 1. SOLID SHOULDER RIBS

Resistance to high lateral forces caused by a high centre of gravity and intensive cornering.

### 2. ASYMMETRIC DESIGN

Dedicated pattern for coach applications with strong outside shoulder ribs for high resistance to irregular wear.

#### **3. HIGH DENSITY OF EDGE SIPES**

Additional biting edges providing high traction and braking performance throughout the life of the tyre.

#### 4. STONE PENETRATION PROTECTORS

For better stone penetration resistance and improved self-cleaning.